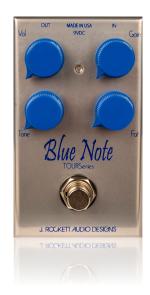

## **Controls**

Volume: All the way to the right increases volume, all the way to the left

decreases volume.

Gain: To the right increases gain, to the left decreases it.
Tone: A subtle control to adjust the highs and smoothness.

• Fat: A subtle, low-end trim. This control enables you to make adjustments

when going from humbucker pickups to single coil pickups.

## Settings

The new Blue Note Tour Series is exactly what you think...a small, compact version of the current production Blue Note OD. The Blue Note Tour Series is identical in sound to the original Blue Note OD but does not offer the "Hot Switch" option.

The Blue Note Tour Series is designed for the touring musician with a rugged, steel enclosure and the new "Speed Switch" system. You can live in the jazz/blues world all day long with the Blue Note Tour Series always engaged. It gives you that subtle overdrive that can ride right on the edge of breakup, depending on how hard you dig in. It is one of the warmest, most musical overdrives on the market, with amazing touch sensitivity and responsiveness.